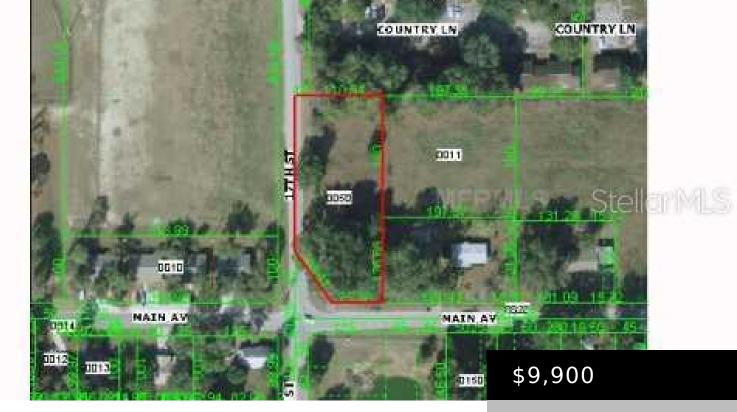

## 14448 21ST ST, DADE CITY, FL 33523, USA

https://dadecityrealty.com

LARGE BUILDABLE CORNER PARCEL. DOWNTOWN DADE CITY RESIDENTIAL AREA, DIRECTLY ACROSS FROM CITY PARK. COULD BE ONE LARGE PARCEL WITH LARGE STAND OF MATURE TREES ON CORNER OR FOUR SMALLER LOTS. BOUNDARY SURVEY AVAILABLE SHOWING POSSIBLE 4 LOT DEVELOPMENT.ZONED LOW TO MEDIUM DENSITY, WITH ALL CITY UTILITIES AVAILABLE, AND DIRECTLY ON BUS LINE.