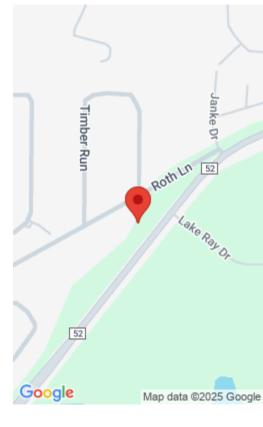

## **35230 ROTH LN, DADE CITY, FL 33525, USA**

https://dadecityrealty.com

Beautiful 2.38 acres of wooded property. High and Dry land near St Leo University and Lake Jovita. Build your dream home here with other nice homes in the area and no HOA fees. Property can easily be divided into 1+ acre lots if buyer chooses. Survey is available. Seller is related to listing agent. In-laws