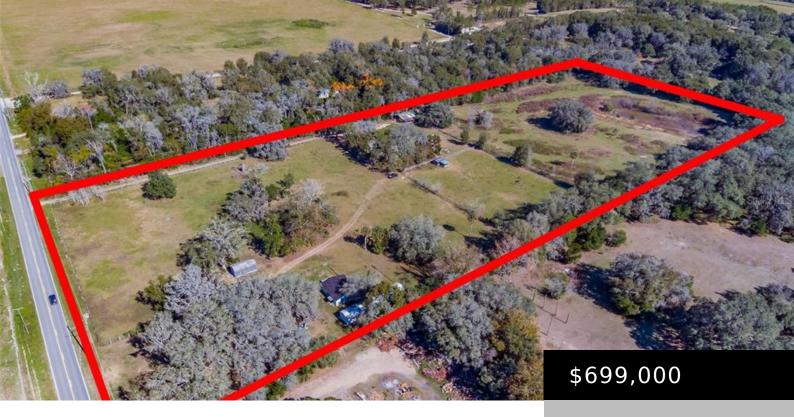

## 10130 FORT KING RD, DADE CITY, FL 33525, USA

https://dadecityrealty.com

Just under 15 acre farm on scenic Fort King Road with 4 bedroom, 3 bath 2969 sq ft main home and 1064 sq ft mobile home and second older home 896 sq ft that could be rehabbed or replaced. The block home features master suite and second mother-in-law suite with 9X9 sitting room. Both masters [...]