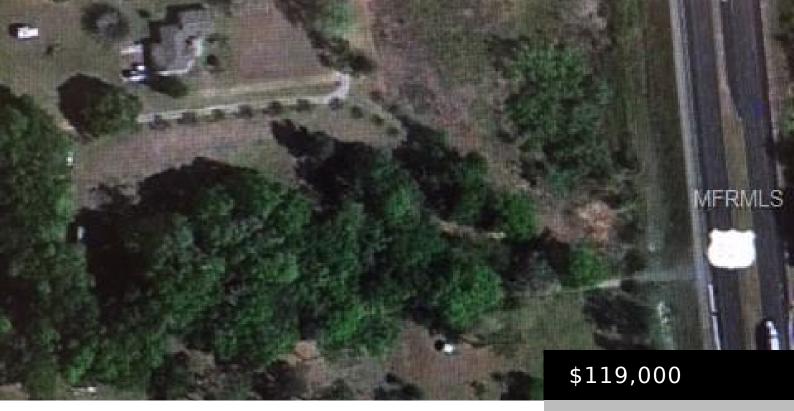

## 10121 US-301, DADE CITY, FL 33525, USA

https://dadecityrealty.com

Just over 6 acres with over 400' of frontage on 301 between Zephyrhills and Dade City. Three parcels included, 10121 is 4.7 acres, lot 40 is .80 acres and lot 20 is .65 and is an easement for surrounding properties. Lot is partially wooded and has barn that appears usable and old home that needs [...]