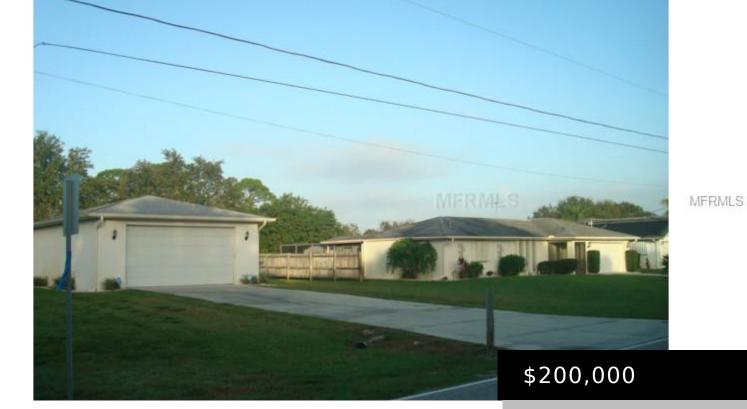

## 1045 HARBOR BLVD, PORT CHARLOTTE, FL 33952, USA

https://dadecityrealty.com

Updated 3/2/2 with an additional 25X35 gar., a 12X20 workshop, and a dock on a wide canal on 2 lots. Large foyer w/coat clo. Cathedral ceilings in LR, DR, family room; vaulted ceiling in kit. Delightful kitchen with pantry clo., SS appliances, granitetops, decorator cabinets, pass thru to lanai, undermount sink with built in soap [...]

**Dick Erdmann** 

- 3 heds
- 2 baths
- Residential
- Single Family Residence
- Sold
- 2835 sq ft

## **Building Details**

Cooling features: Central Air

**Heating:** Central, Electric

**Exterior material:** Block

**Parking:** Garage Door Opener, Garage Faces Rear, Garage Faces Side, Guest, Oversized, RV Garage,