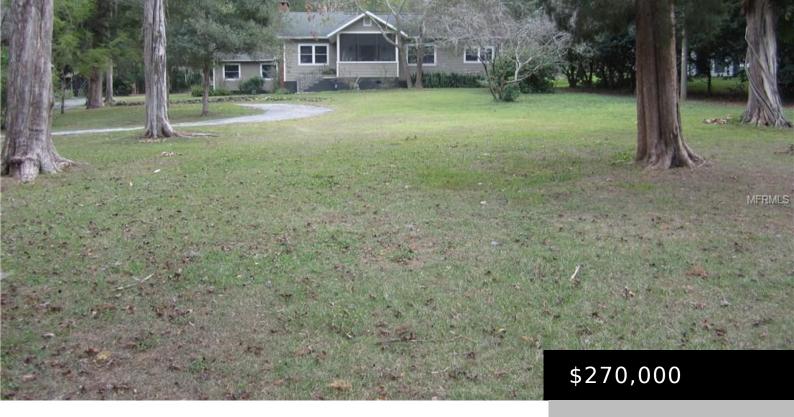

## 11040 FORT KING RD, DADE CITY, FL 33525, USA

https://dadecityrealty.com

Upgraded 3-2-2 Carport setting on 5 acres with loads of trees. New roof in 2008, Hardie fiber cement siding in 2015, plumbing in 2012, A/C in 2013. The home has hardwood floors and double pane windows. 2 wells are located on the property, and either can be connected to the home. This is a must [...]