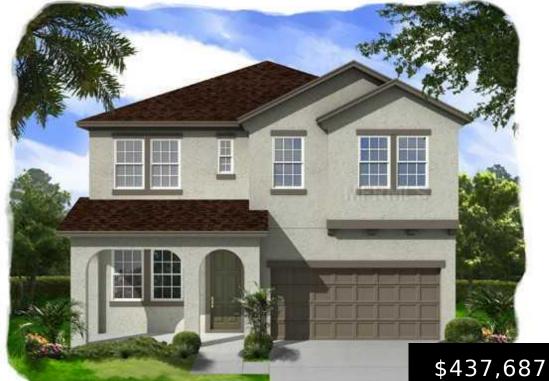

## 11419 QUIET FOREST DR, TAMPA, FL 33635, **USA**

https://dadecityrealty.com

Home backs to conservation area and offers formal living and dining rooms. 18" upgraded tile in all wet areas. Upgraded granite countertops in kitchen, 5." dramatic 2 story family room ceiling, plus 42" kitchen cabinets with crown molding.

**Building Details** 

Cooling features: Central Air, Zoned

**Heating:** Central, Electric

Exterior material: Block, Stucco

Parking: Garage Door Opener

**NewConstructionYN:** Yes

Floor covering: Carpet, Ceramic Tile

Roof: Shingle

## **Amenities & Features**

Waterfront available: No
AttachedGarageYN: Yes

PoolPrivateYN: No

WindowFeatures: Blinds

**Utilities:** Cable Available, Electricity Connected, Public, Street Lights

Features: Crown Molding