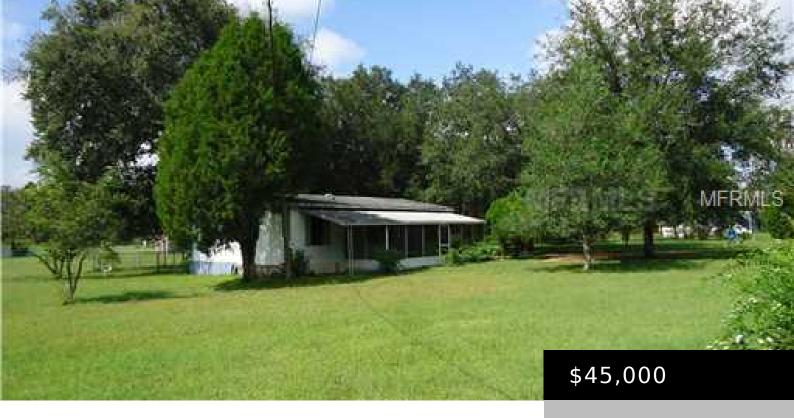

## **11811 CINDY LN, DADE CITY, FL 33525, USA**

https://dadecityrealty.com

Manufactured Home on 1.08 acres. Property is fenced on 3 sides; located on dead end road. Needs a little TLC.

- 3 heds
- 2 haths
- Residential
- Manufactured Home Post 1977
- Sold
- 984 sq ft