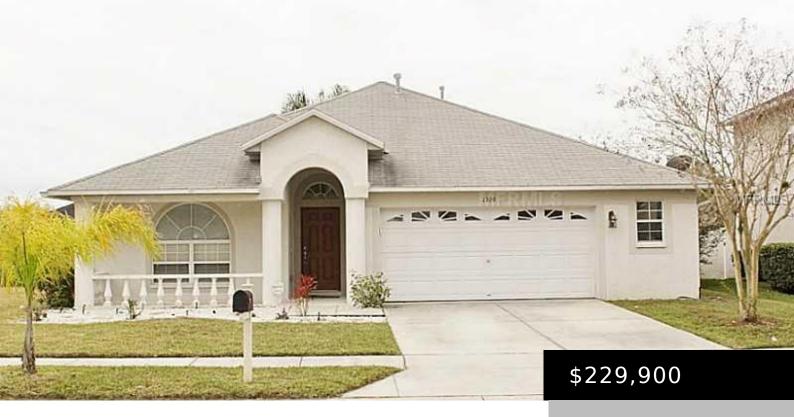

## 1306 ROLLING STONE RUN, ODESSA, FL 33556, USA

https://dadecityrealty.com

Beautifully Maintained Home with 4Bed, 2Bath, 2 Car Garage with POOL! Includes ceramic and wood flooring throughout, along with a great sized kitchen and large baths. Kitchen has electric glass flat top range but setup for Gas too! Split plan, bedroomsare spacious with large closets along with a large formal living room to relax. Retreat [...]

**Matthew Fetterhoff** 

- 4 beds
- 22 haths
- Residential
- Single Family Residence
- Sold
- 2066 sq ft