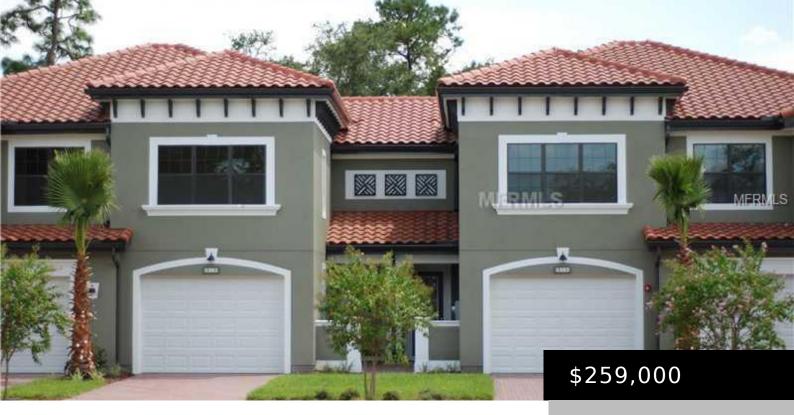

## 1356 CONGRESSIONAL CT, WINTER SPRINGS, FL 32708, USA

https://dadecityrealty.com

Brand new construction in the heart of Tuscawilla! These luxury townhomes feature solid Concrete Block construction on both stories, barrel tile roofs, energy efficient windows, 35′ brick paver driveways and walk-ways, 20 x 20 porcelain tile, crown molding, granite and 42 ″ cabinetry included! Elevator Ready townhomes for true one level living! Beautiful Marble counters [...]

## **Building Details**

Cooling features: Central Air ArchitecturalStyle: Mediterranean

NewConstructionYN: No Heating: Central, Electric

Floor covering: Brick, Carpet, Slate, Wood Exterior material: Block, Stucco

Roof: Tile Parking: Garage Door Opener, Golf Cart Parking,

Oversized