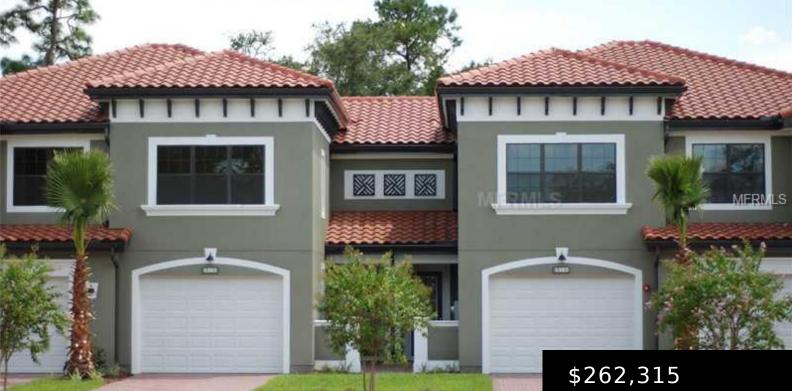

## **1380 CONGRESSIONAL CT, WINTER SPRINGS,** FL 32708, USA

https://dadecityrealty.com

\$10,000.00 in seller contributions towards buyer's closing costs, pre-paids, or upgrade items on this beautiful move in ready home if under contract by February 28, 2014. Brand new construction in the heart of Tuscawilla! These luxury townhomes feature solid concrete block construcion on both stories, barrel tile roofs, energy efficient windows, 35' brick paver driveways [...]

# **Building Details**

| Cooling features: Central Air              | ArchitecturalStyle: Mediterranean                                   |
|--------------------------------------------|---------------------------------------------------------------------|
| NewConstructionYN: Yes                     | Heating: Central, Electric                                          |
| Floor covering: Brick, Carpet, Slate, Wood | Exterior material: Block, Stucco                                    |
| Roof: Tile                                 | <b>Parking:</b> Garage Door Opener, Golf Cart Parking,<br>Oversized |