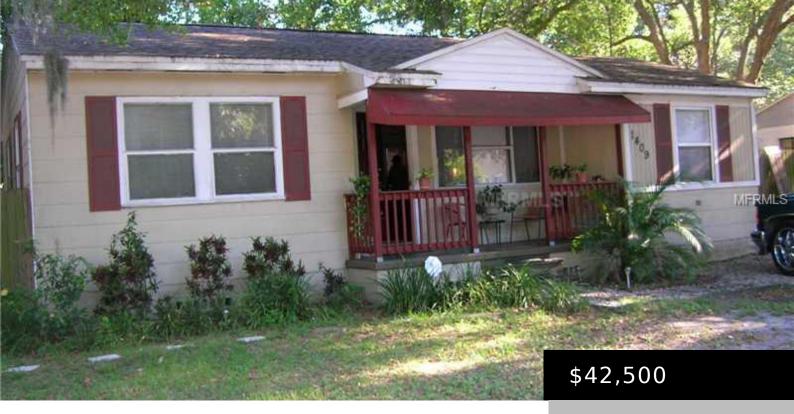

## 6886 N 15TH ST, TAMPA, FL 33610, USA

https://dadecityrealty.com

SHORT SALE -Back on market at most recent bank price received. Charming 3/2 with hardwood floors in the living area, many upgrades, dimensional shinge roof, solid home. Garage has electric and water available. Items excluded Washer/Dryer.

## **Building Details**

Cooling features: Central Air ArchitecturalStyle: Ranch

**NewConstructionYN: No Heating:** Central

Floor covering: Wood Exterior material: Asbestos, Siding

Roof: Shingle