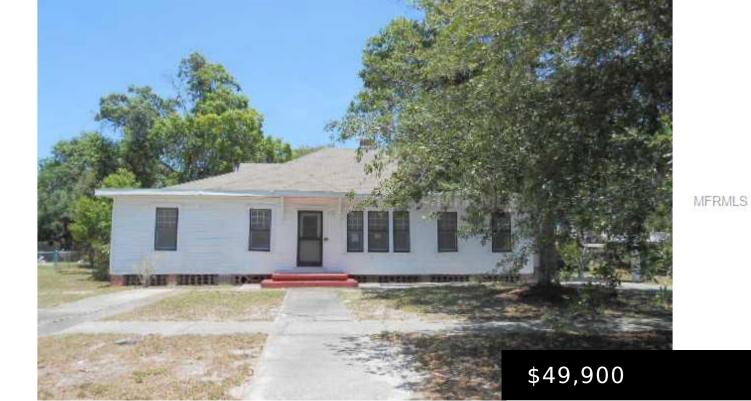

## 1444 HOLLY RD, LAKELAND, FL 33801, USA

https://dadecityrealty.com

Mature Lakeland home with plenty of space inside and out. The 4 bedroom, 2 bath floor plan features a spacious kitchen with convenient pass through window to the family room, living room with a brick fireplace and a formal dining room. Outside, enjoy a covered attached carport and over half an acre with a shed [...]

**Dwight Head** 

- 4 hads
- 2 haths
- Residential
- Single Family Residence
- Sold
- 2068 sq ft