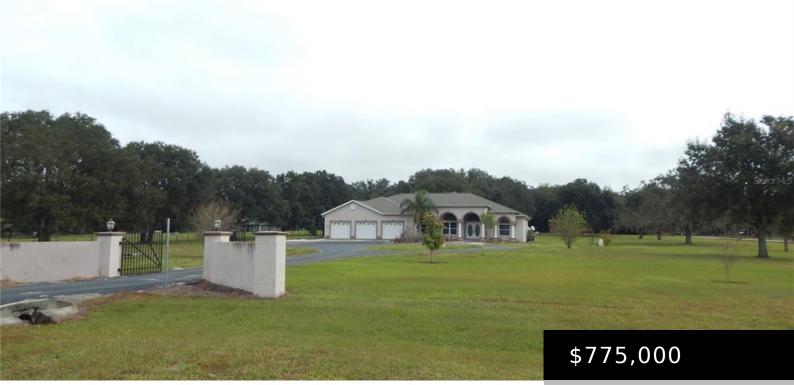

## 14742 STARBRIGHT DR, DADE CITY, FL 33525, USA

https://dadecityrealty.com

Bring all of your toys! Contemporary 4 bedroom 3 1/2 bath home features 3,213 sq ft heated and cooled. With 15 ft ceilings in Livingroom, kitchen, and dining room and 10 ft. ceilings throughout the rest of the home. There are 4 bedrooms and 3 1/2 baths, each bedroom has walk in closets with the [...]

## **Building Details**

Cooling features: Central Air NewConstructionYN: No Floor covering: Ceramic Tile, Laminate Roof: Shingle

ArchitecturalStyle: Contemporary Heating: Central, Electric Exterior material: Block Parking: Driveway, Guest, RV Carport

## **Amenities & Features**

Waterfront available: No AttachedGarageYN: Yes

PoolPrivateYN: Yes

ExteriorFeatures: Sauna, Sliding Doors, Storage

Utilities: Electricity Connected

**Features:** Ceiling Fans(s), Eat-in Kitchen, High Ceilings, Master Bedroom Main Floor, Open Floorplan, Solid Wood Cabinets, Split Bedroom, Vaulted Ceiling(s), Walk-In Closet(s), Window Treatments GarageYN: Yes