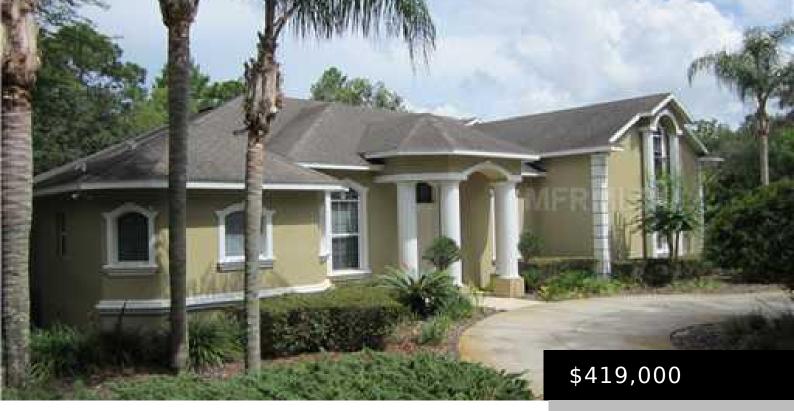

## 1475 COVERED BRIDGE DR, DELAND, FL 32724, USA

https://dadecityrealty.com

Move in Ready and Reduced \$175K. Exceptionally well built Block/Stucco, Custom 4 BR/3.5 BA with Office, Bonus Room, Living Room and Dining Room on almost an Acre lot with Screened Pool and Spa. Over sized 3 Car Garage with 8' doors. Located in DeLand's exclusive Westminster Wood subdivision. Conveniently located to shopping, golf courses, and [...]

Kathy Matheny

- 4 beds
- 3 baths
- Residential
- Single Family Residence
- Solo
- 4540 sq ft

## **Building Details**

Cooling features: Central Air NewConstructionYN: No Floor covering: Carpet, Ceramic Tile Roof: Shingle ArchitecturalStyle: Custom Heating: Central Exterior material: Block, Stucco Parking: Garage Door Opener

## **Amenities & Features**

Waterfront available: No

AttachedGarageYN: Yes

PoolPrivateYN: Yes

**CommunityFeatures:** Deed Restrictions

**ExteriorFeatures:** Irrigation System, Lighting, Rain Gutters, Sliding Doors, Storage