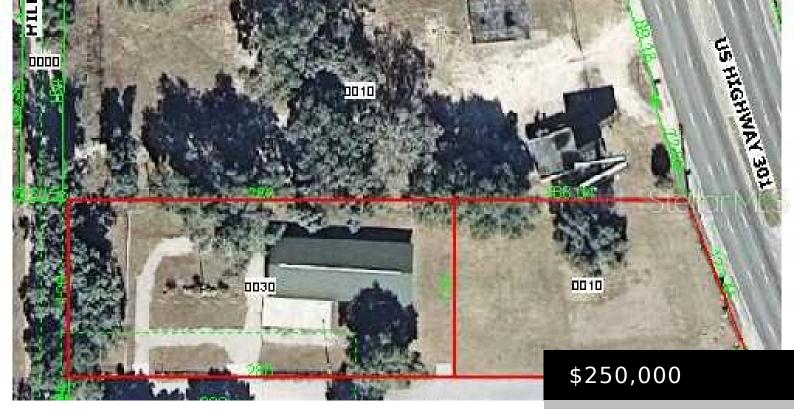

## **15034 HILL RD, DADE CITY, FL 33523, USA**

https://dadecityrealty.com

1.3 ACRES WITH FRONTAGE ON HIGHWAY 301. JUST ACROSS FROM DADE CITY BUSINESS CENTER COMPLEX ZONDED CG, GEN COMMERCIAL. HAS LARGE 4,000 SQ FT BUILDING IN PLACE WITH ROOM FOR ADDITIONAL BUILDINGS. HAS MANY POSSIBILITIES. COULD BE RETAIL, BUSINESS CENTER, STORAGE, BANQUET HALL ETC.