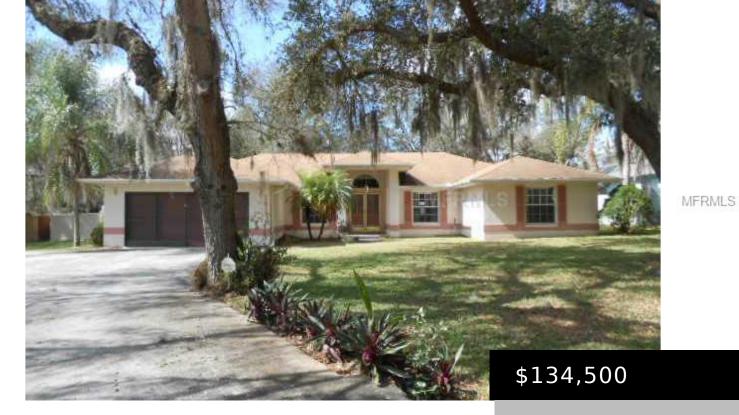

## 1517 YEOMANS PATH, LAKELAND, FL 33809, USA

https://dadecityrealty.com

No need to look any further. This is the one. With over 2000 sq feet, this spacious contemporary features 4 bedrooms, 2 bathrooms, open kitchen, formal dining room, family room and large Florida room complete with sky lights for added natural light. It doesn't stop there. The lanai features a hot tub, and plenty of [...]

**Dwight Head** 

- 4 beds
- 2 baths
- Residential
- Single Family Residence
- Sold
- 2050 sq ft