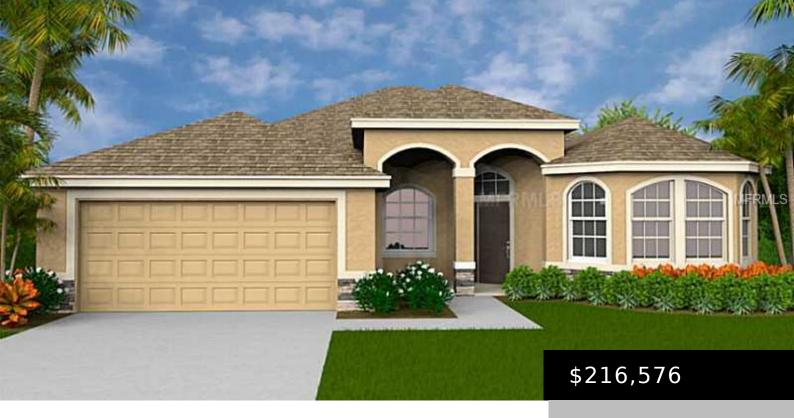

## 1939 WIND MEADOWS DR, BARTOW, FL 33830, USA

https://dadecityrealty.com

Great neighborhood close to school and shopping with playground. This home features Granite countertop with stainless steel appliances. 36' designer picture frame cabinetry with crown molding. Owens Corning Energy Complete system with flexible seal technology. THAT means YOU SAVE Money! Eco-friendly Bora-Care termite treatment with renewal bond.

- 4 heds
- 3 haths
- Residentia
- Single Family Residence
- Solo
- 2359 sq ft