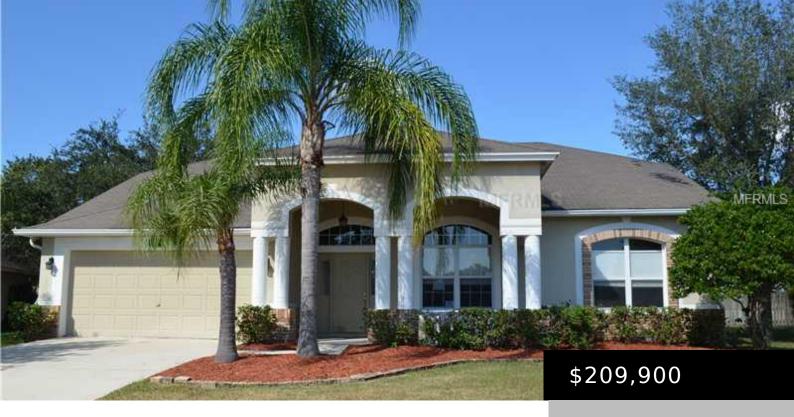

## 2008 ALAFIA OAKS DR, VALRICO, FL 33596, USA

https://dadecityrealty.com

RIVER CROSSING, PIE SHAPED LOT. THIS 2202 SF HOME OFFERS A SPLIT BEDROOM PLAN WITH LOTS OF FLEXIBILITY. 4 BEDROOMS AND 2 LOVELY BATHROOMS WITH RICH WOOD AND GRANITE TOPS! FORMAL LIVING AND DINING ROOMS PLUS A LARGE FAMILY ROOM OFF THE BACK WITH VIEWS OFTHE SCREENED POOL & LANA!! UPDATED KITCHEN WITH BEAUTIFUL GRANITE [...]

**Trish Carter** 

- 4 beds
- 2 baths
- Residential
- Single Family Residence
- Sold
- 2202 sq ft