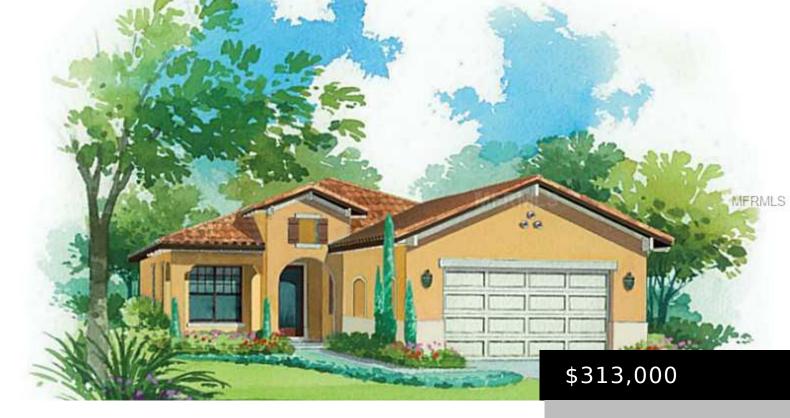

## 23673 WAVERLY CIR, VENICE, FL 34293, USA

https://dadecityrealty.com

See this nearly completed Grand Villa Series home in the rapidly growing WCI Community at Sarasota National. The Valencia is a charming two-bedroom plan. With the a large kitchen open to a spacious great room, this home is great for entertaining. Enjoythe day at The Golf Club's 18-hole championship course. Surrounded by wetlands and preserves, [...]

- 2 heds
- 2 baths
- Residential
- Single Family Residence
- Sold
- 1756 sq ft