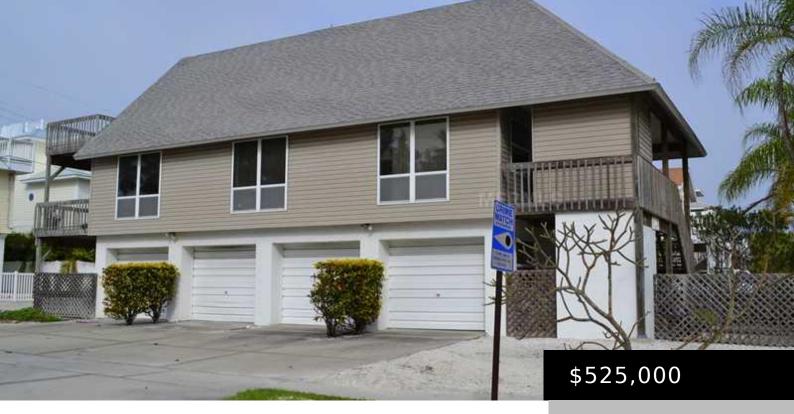

## 2800 GULF DR N, HOLMES BEACH, FL 34217, USA

https://dadecityrealty.com

Great island Retreat — A single family elevated home, only 2 houses from the Gulf of Mexico. Newer and well-maintained home (1,444 sq. ft.) with two balconies offering gorgeous views of the sandy beaches and amazing blue waters of the Gulf. Relax on the balcony and enjoy the colorful sunsets. This appealing open floor plan [...]

- 2 beds
- 2 baths
- Residential
- Single Family Residence
- Solo
- 1444 sq f

## **Building Details**

| Cooling features: Central Air        | ArchitecturalStyle: Custom, Elevated, Florida       |
|--------------------------------------|-----------------------------------------------------|
| NewConstructionYN: No                | Heating: Central, Electric                          |
| Floor covering: Carpet, Ceramic Tile | Exterior material: Block, Siding                    |
| Roof: Shingle                        | Parking: Garage Door Opener, Oversized, Parking Pad |

## **Amenities & Features**

Waterfront available: GULF OF MEXICO

AttachedGarageYN: Yes

PoolPrivateYN: No

WindowFeatures: Blinds

Utilities: Cable Available, Electricity Connected

**Features:** Built-in Features, Cathedral Ceiling(s), Ceiling Fans(s), Eat-in Kitchen, Elevator, High Ceilings, Open Floorplan, Vaulted Ceiling(s)

GarageYN: Yes

FireplaceYN: No

Security Features: Smoke Detector(s)

**ExteriorFeatures:** Balcony, Sliding Doors

**Amenities:** Dishwasher, Disposal, Dryer, Electric Water Heater, Range, Refrigerator, Washer