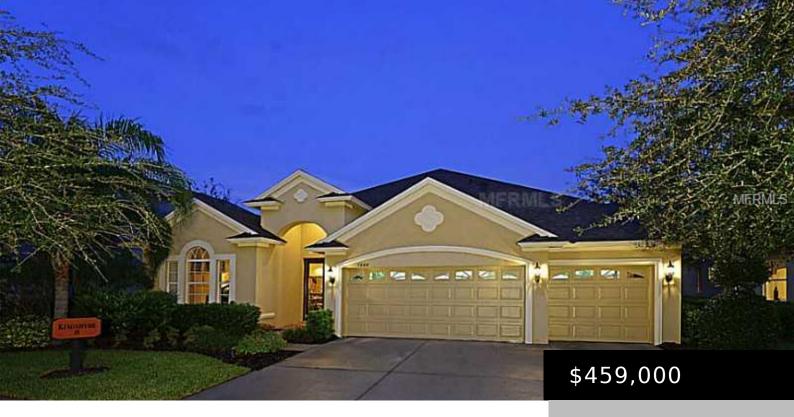

## 2844 SUNNY LEDGE CT, LAND O' LAKES, FL 34638, USA

https://dadecityrealty.com

MODEL HOME AVAILABLE! Fully furnished and decorated! This award winning model has 3389 square feet of living space. The home features 4 bedrooms, 4 bathrooms, a formal LR & DR, spacious kitchen, great room & covered lanai, pool w/ spa, bonus room, media room & covered upper balcony, and a 3 car garage. The living [...]

**Kathryn Longell** 

- 4 beds
- 4 haths
- Residential
- Single Family Residence
- Sold
- 3378 sq ft