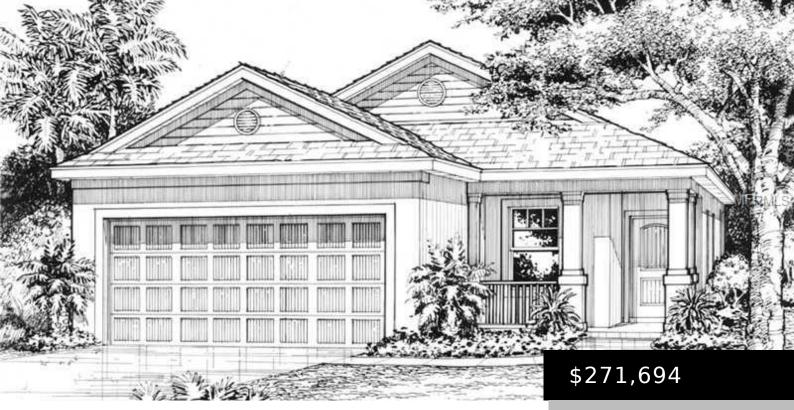

# 5010 BOSTON COMMON GLEN, BRADENTON, FL 34211, USA

https://dadecityrealty.com

This wonderful 3-bedroom plus dining room, 2-bath "Liberty II" plan offers 1,509 square feet, 2-car garage, preserve view, 18" tile, and open kitchen with upgraded wood cabinetry, granite counters and stainless appliances. Community amenities include a 10-acre park ready for you to enjoy including 2 dog parks, tennis courts, ball field, youth adventure park, splash [...]

- 3 heds
- 2 baths
- Residentia
- Single Family Residence
- Solo
- 1509 sq f

### Rooms

| Room type      | Dimensions | Length | Width |
|----------------|------------|--------|-------|
| Dining Room    | 10x12      | 12     | 10    |
| Great Room     | 15x15      | 15     | 15    |
| Kitchen        | 15x13      | 13     | 15    |
| Master Bedroom | 16x13      | 13     | 16    |