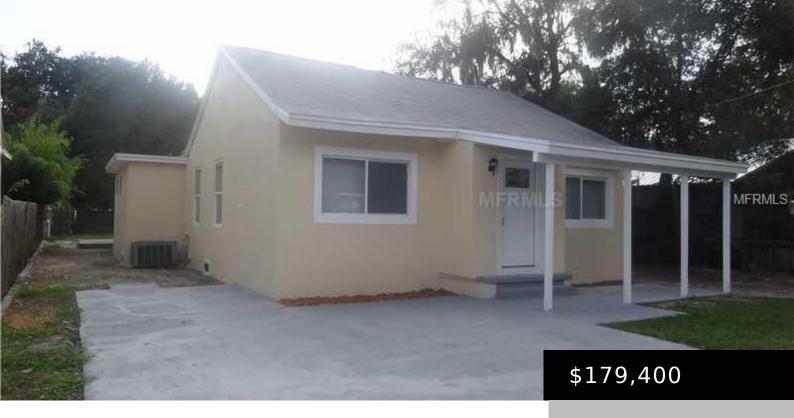

## 508 W HANNA AVE, TAMPA, FL 33604, USA

https://dadecityrealty.com

\*\*\*NOT A SHORT SALE NOR BANK OWNED\*\*\* FHA Ready!!

Completely rehabbed 4 bedrooms, 2 bath home in desirable

Seminole Heights area a few blocks from Hillsborough River. Recent renovations include: new interior and exterior paint, brand new kitchen cabinetswith granite counter tops, all new bathroom cabinets with granite counter tops, sinks and fixtures. New lighting

[...]

- 4 heds
- 2 baths
- Residential
- Single Family Residence
- Solo
- 2248 sq ft

## **Building Details**

Cooling features: Central Air

**Heating:** Central

**Exterior material:** Stucco

Parking: None

NewConstructionYN: No

Floor covering: Ceramic Tile

**Roof:** Shingle