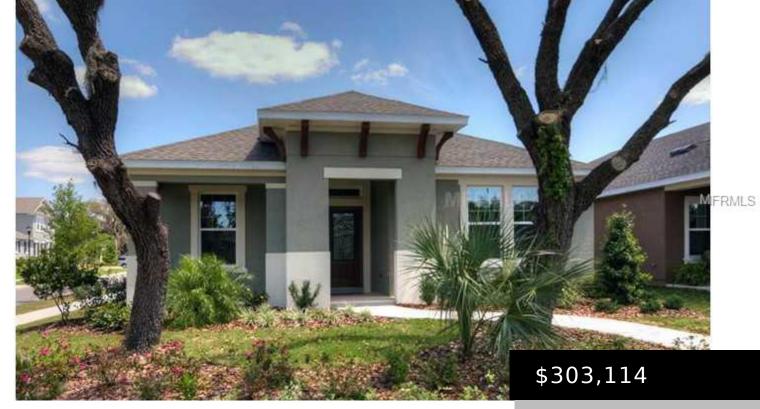

### 5320 CROSSCOURT VIEW DRIVE, LITHIA, FL 33547, USA

https://dadecityrealty.com

Custom design choices abound in this easy living one story plan. The study, with French doors, is directly off of the foyer overlooks an oak shaded front yard. The gourmet in you will love the cabinetry and layout of the kitchen. Dovetail joined cabinetry with soft closure drawers, the island adds contrast with a complimentary [...]

- 3 heds
- 2 baths
- Residentia
- Single Family Residence
- Solo
- 1949 sq f