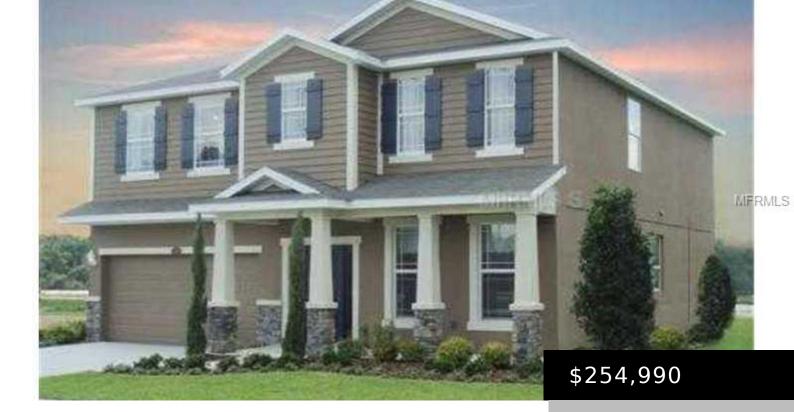

## 5703 NEW PARIS WAY, ELLENTON, FL 34222, USA

https://dadecityrealty.com

2701 sq ft two story home Wisteria model built by America's number one builder D R Horton , located in a wonderful Covered Bridge Estates ideal for all / great amenities pool, fitness, tennis, basketball, clubhouse, furture playground , boat storage even available – convenient to , shopping, schools and all that Manatee has to [...]

- 4 heds
- 2 baths
- Residential
- Single Family Residence
- Sold
- 2701 sq ft