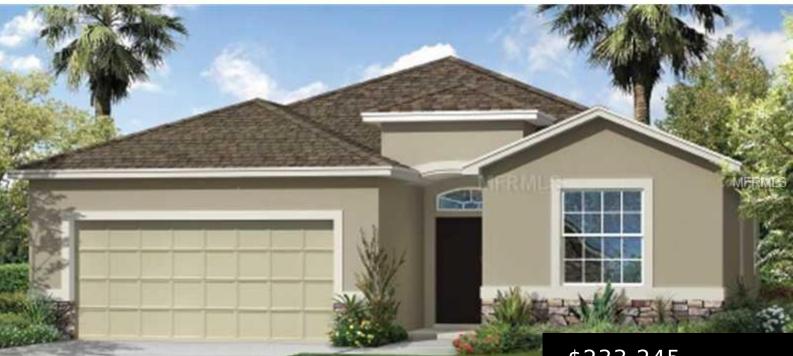

# 5715 NEW PARIS WAY, ELLENTON, FL 34222, USA

https://dadecityrealty.com

2045 sq ft single story home Lantana model built by America's number one builder D R Horton , located in a wonderful Covered Bridge Estates ideal for all / great amenities pool, fitness, tennis, basketball, clubhouse, furture playground , boat storage even available – , shopping, schools and all that Manatee has to offer . [...]

## \$233,245

- 4 beds
- 2 baths
- Residential
- Single Family Residence
- Solo
- 2045 sq ft

# **Building Details**

Cooling features: Central Air NewConstructionYN: Yes Floor covering: Carpet, Ceramic Tile Roof: Shingle ArchitecturalStyle: Florida Heating: Central Exterior material: Block, Stucco