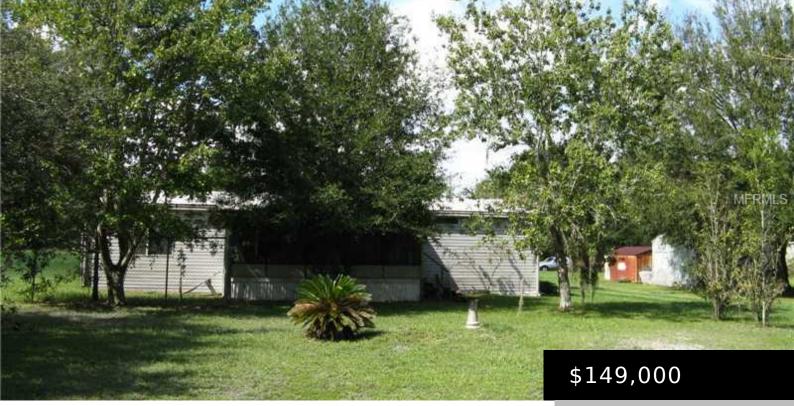

## ZEPHYRHILLS, FL 33545, USA

https://dadecityrealty.com

BEAUTIFUL 10.3 ACRES WITH A 1985 DOUBLE WIDE MOBILE HOME IN WESLEY CHAPEL. PROPERTY HAS 2 ADDITIONAL SEPTIC TANKS AND POWER POLES IN PLACE. LARGE POLEBARN AND SHED, LAKE ACCESS TO KING LAKE, NICE OAK TREES. CONVENIENT TO SHOPPING, SCHOOLS AND CHURCHES

Scott Boise Dade City Realty

- 3 beds
- 2 baths
- Residential
- Manufactured Home Post 1977
- Sold
- 1352 sq ft