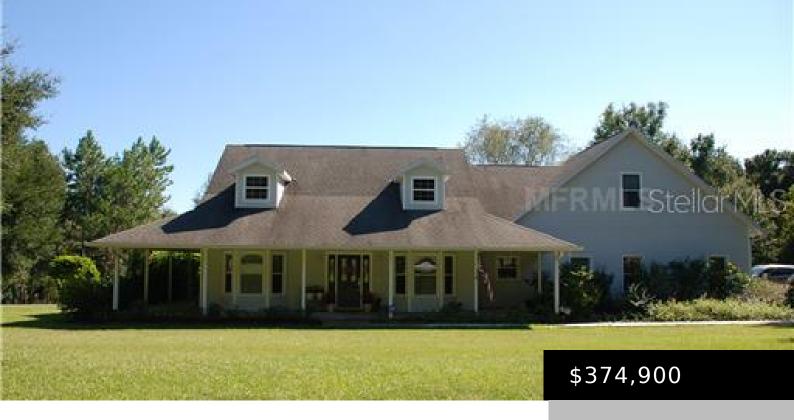

## DADE CITY, FL, USA

https://dadecityrealty.com

Country living - 3/3 custom built home with a bonus room and basement on 6.25 acres located in the roaming hills of Dade City. Elevation is approx. 228 feet above sea level. Home has many features, including: security system (ADT), wired for surroundsound, vacuum system, wide open kitchen, dining, breakfast and living area with built [...]

- 3 beds
- 3 haths
- Residentia
- Single Family Residence
- Solc
- 3261 sq ft