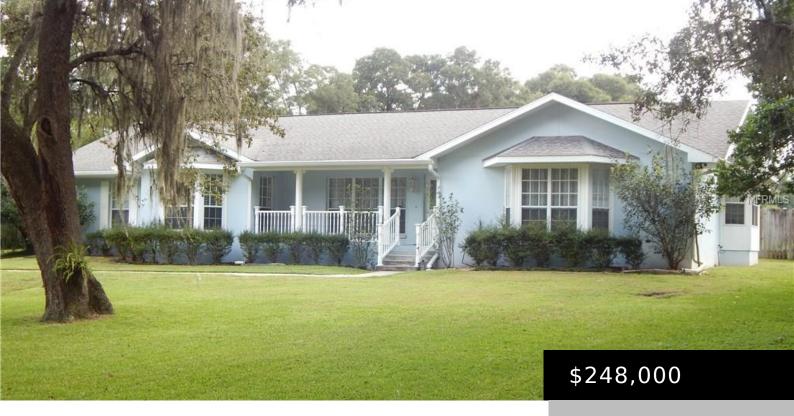

## DADE CITY, FL, USA

https://dadecityrealty.com

Spacious wide open floor with large living dining combo, Kitchen with a breakfast bay, like new stainless appliances and lots of cabinets. Split bedroom with a huge master suite including  $10 \times 14$  bath with soaking tub, and 2 closets. One of them  $10 \times 14$ . Sun room on the east side to catch the [...]

- 3 hads
- 2 baths
- Residential
- Single Family Residence
- Sold
- 2788 sq ft