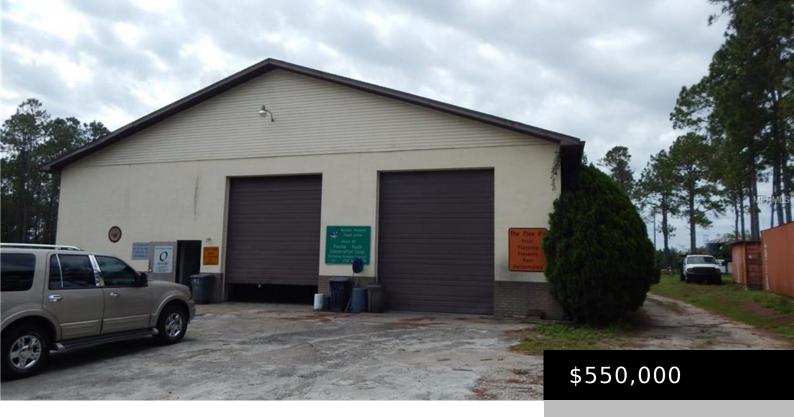

## DADE CITY, FL, USA

https://dadecityrealty.com

Business location on 11.77 acres with frontage on U.S. Hwy 98 and C.R. 35A. Ideal for Trucking Company, Heavy Equipment shop, many other uses. 60 x 80 Shop with four 12 x14 doors, Bandpak lift, storage loft, offices and parts room. Generators, Compressor, out buildings. Office building with seven offices, kitchen and huge conference area, [...]

- Commercial Sale
- Industrial
- Sold
- 9949 sq ft

**Building Details** 

**Cooling features:** Office Only

**Heating:** Central, Electric

**Exterior material:** Concrete, Metal

Parking: Parking Spaces - 6 to 12