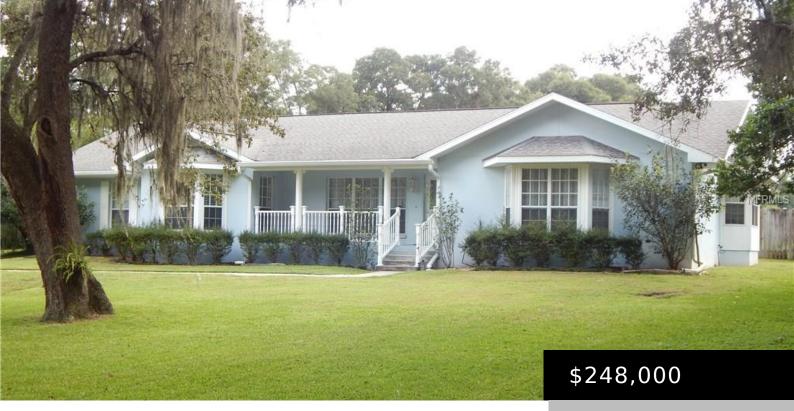

## DADE CITY, FL, USA

https://dadecityrealty.com

Spacious wide open floor with large living dining combo, Kitchen with a breakfast bay, like new stainless appliances and lots of cabinets. Split bedroom with a huge master suite including  $10 \times 14$  bath with soaking tub, and 2 closets. One of them  $10 \times 14$ . Sun room on the east side to catch the [...]

- 2 baths
- Residential
- Single Family Residence
- Sold
- 2788 sq ft