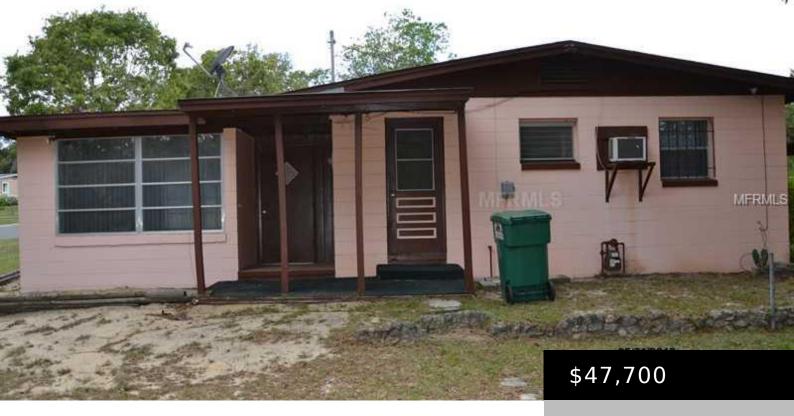

## 809 PLUMOSA AVE, FRUITLAND PARK, FL 34731, USA

https://dadecityrealty.com

This three bedroom house features a large family room with fireplace in addition to the living room dining room combination. The house is near shopping, many restaurants, and hospitals. HUD home sold 'as-is'.

- 3 beds
- 2 haths
- Residential
- Single Family Residence
- Sold
- 1263 sq ft

**Guy Shipley** 

## **Building Details**

Cooling features: Wall/Window Unit(s) NewConstructionYN: No

**Heating:** Natural Gas Floor covering: Carpet, Vinyl

**Exterior material:** Block **Roof:** Shingle