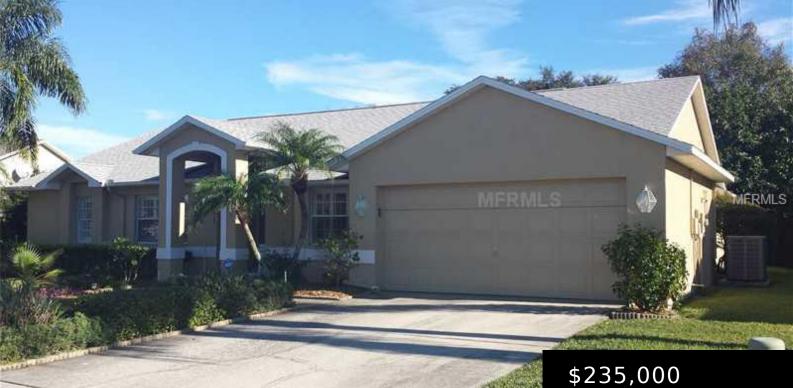

## 842 CHRISTINA CIR, OLDSMAR, FL 34677, USA

https://dadecityrealty.com

Short Sale. Approved price!!! 3 bed/ 2 bath, 1751 square foot, concrete block home, located in the highly desired community of Bay's End. Tiled floors in the entry way and carpet throughout. Semi-enclosed dining room with plantation window shutters. Fullyenclosed and screened-in back patio with in-ground pool. Beautiful front exterior and well maintained landscaping. Property [...]