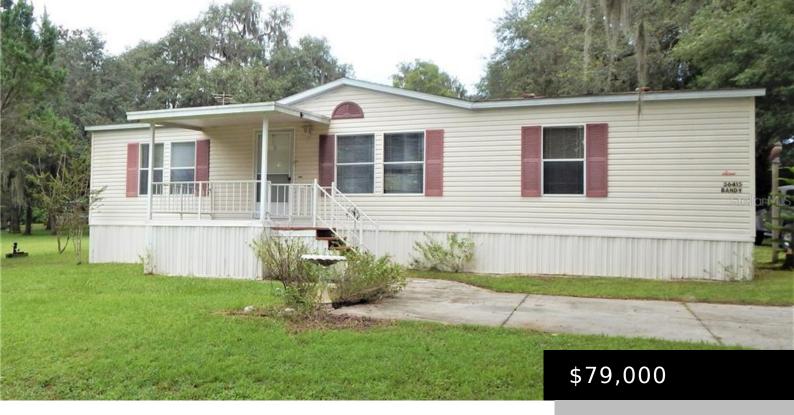

## 36415 LAUREL LN, DADE CITY, FL 33525, USA

https://dadecityrealty.com

Lake Pasadena FRESHLY PAINTED 1999 3 bedroom 2 bath mobile home with 1152 sqft heated and cooled. This home has an open floor plan, inside utility room, spacious kitchen, walk-in closets, storage building and a detached screened room. Water heater is 3 yrs old. Located in a 55 and older community with access to Lake [...]

**Scott Boise**Dade City Realty

- 3 heds
- 2 haths
- Residentia
- Manufactured Home Post 1977
- Solo
- 1152 sq ft