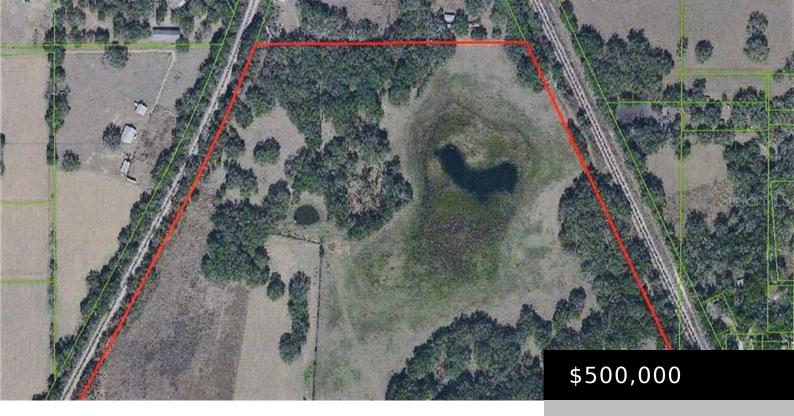

## 7V85+X3 ZEPHYRHILLS, FL, USA

https://dadecityrealty.com

Welcome to old Florida! Priced at over \$165,000 under assessment! This 76.56 acres includes an adjoining 1 acre parcel included in price! Located between Dade City and Zephyrhills, currently used for cattle. Part pasture, part woods with campsite overlooking a large pond. Barn with well and power. Prime location for your new ranch!